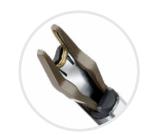

#### Low-Profile Jaw

Allows for maximum visualization and clearance around the tissue to be ligated.

Delivers a true M/L clip through a 5mm shaft when the device is used in tandem with a Kii 5mm trocar.