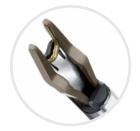

#### Low-Profile Jaw

Allows for maximum visualization and clearance around the tissue to be ligated.

Delivers a true M/L clip through a 5mm shaft when the device is used in tandem with a Kii 5mm trocar.