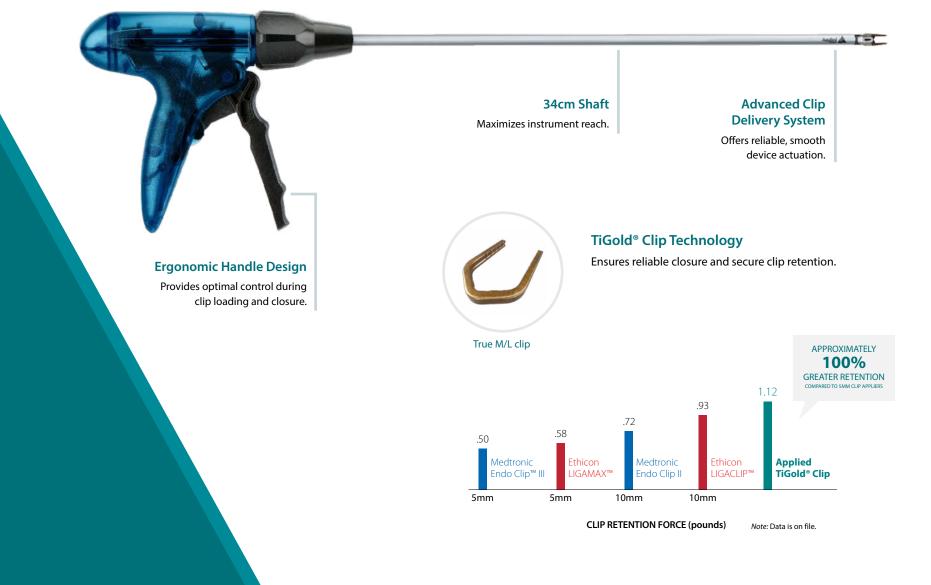

#### Low-Profile Jaw

Allows for maximum visualization and clearance around the tissue to be ligated.

Delivers a true M/L clip through a 5mm shaft when the device is used in tandem with a Kii 5mm trocar.

### **Epix Universal Clip Applier**

| Reorder No.                                                | Qty/Box |
|------------------------------------------------------------|---------|
| Epix universal clip applier (contains 20 M/L TiGold clips) |         |
| CA500*                                                     | 3       |
|                                                            |         |

\* The Epix universal clip applier is compatible with Applied Medical Kii® 5mm trocars and larger trocars.