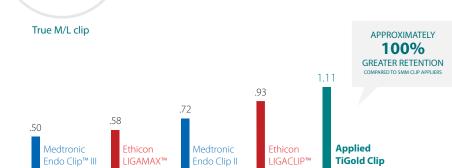

# **Superior Clip Retention**

Features TiGold® clip technology, ensuring reliable closure and secure retention

CLIP RETENTION FORCE (lbs)

10mm

10mm

\*data on file