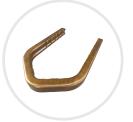

# **Superior Clip Retention**

Features TiGold® clip technology, ensuring reliable closure and secure retention

CLIP RETENTION FORCE (lbs)

10mm

10mm

\*data on file