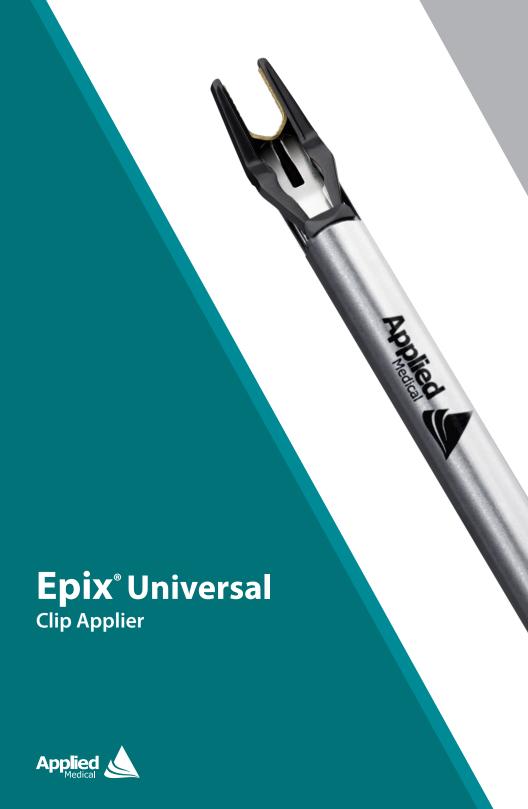

# ONE SOLUTION FOR LIGATION

## **Epix Universal Clip Appliers**

Reorder No. Qty/Box Epix Universal (contains 20 M/L TiGold clips) CA500\* 3/Box

Visit www.appliedmedical.com/epix for more information

<sup>\*</sup> Epix Universal clip applier is compatible with Applied Medical Kii® 5mm and larger trocars.