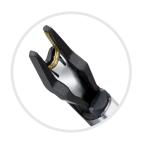

### **Low Profile Jaw**

Allows for maximum visualization and clearance around the tissue to be ligated

Allows for greater clip retention through the application of a true M/L clip