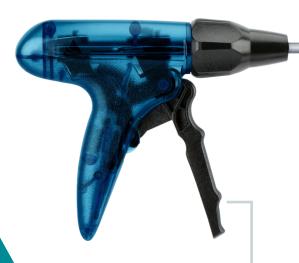

## **Ergonomic Handle Design**

Provides optimal control during clip loading and closure

Maximizes instrument reach