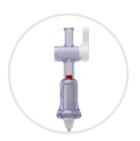

# Insufflation Needle

# ENABLES HIGH FLOW INSUFFLATION

13 gauge percutaneous needle

Tactile and visual indicators

Ergonomic housing design

## **Insufflation Needle**

# Spring Loaded Blunt Stylet with Red Indicator Button

Provides tactile and visual feedback when stylet is retracted

Offers faster insufflation than traditional needles, reducing OR time

### Ergonomic Housing Design

Ensures control during needle insertion

### **Insufflation Needle**

| Recorder No. | Size            | Quantity |
|--------------|-----------------|----------|
| C2201        | 13 Gauge, 120mm | 20/Box   |
| C2202        | 13 Gauge, 150mm | 20/Box   |