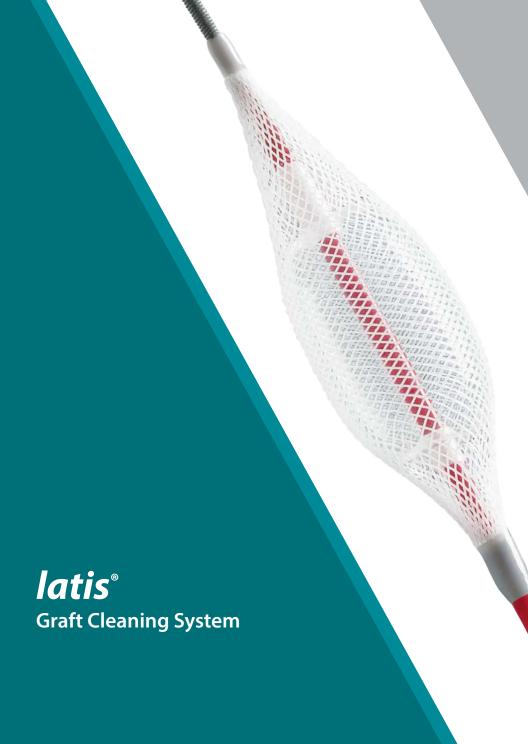

#### The Advanced Balloon Catheter

The *latis* graft cleaning catheter is the most advanced balloon catheter designed for removing clots in non-native vessels

The unique traction balloon engages tough adherent thrombi while maintaining tactile feedback for effective treatment

#### **Effective Clot Removal**

Latex-free symmetrical balloon maintains a cylindrical shape for improved clot management

Unique *latis* mesh allows for efficient cleaning and effective removal of clots form synthetic grafts

### **Precise Atraumatic Navigation**

Flexible tip and traction balloon offer tactile feedback