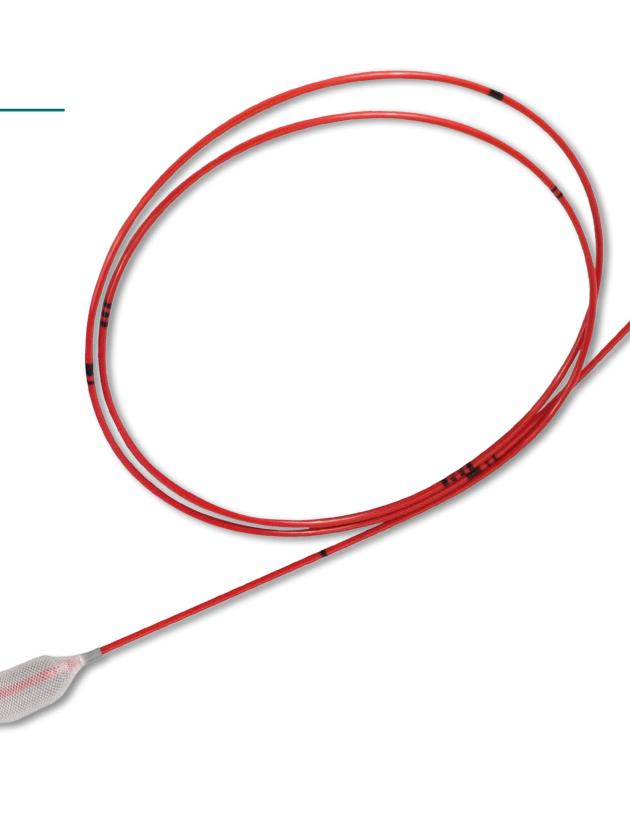

#### The Advanced Balloon Catheter

The *latis* graft cleaning catheter is the most advanced balloon catheter designed for removing clots in non-native vessels

The unique traction balloon engages tough adherent thrombi while maintaining tactile feedback for effective treatment

#### **Effective Clot Removal**

Latex-free symmetrical balloon maintains a cylindrical shape for improved clot management

Unique *latis* mesh allows for efficient cleaning and effective removal of clots form synthetic grafts

### **Precise Atraumatic Navigation**

Flexible tip and traction balloon offer tactile feedback

### **latis Graft Cleaning System**

|  | Reorder No. | Description                   | Size | Length |
|--|-------------|-------------------------------|------|--------|
|  | A4G00       | latis Graft Cleaning Catheter | 4F   | 80cm   |
|  | A4G02       | latis Graft Cleaning Catheter | 4F   | 40cm   |
|  | A4GW6       | latis over-the-wire           | 5F   | 60cm   |