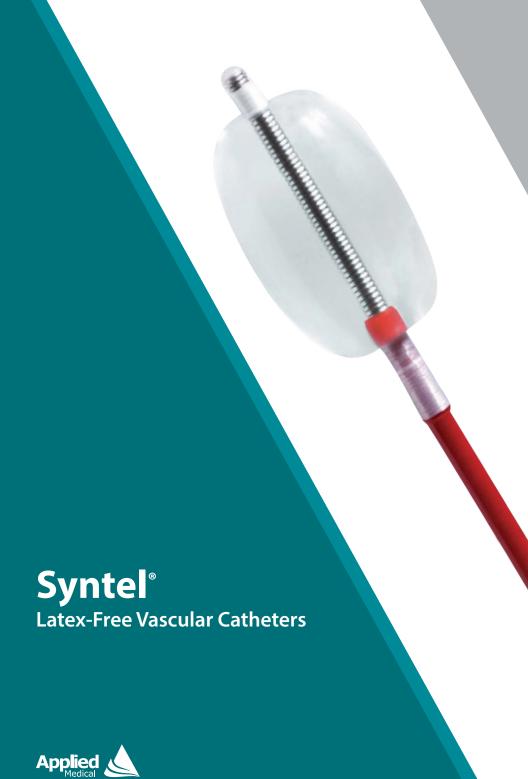

# **Syntel**Latex-Free Vascular Catheters

## **The Syntel Difference**

The Syntel line of embolectomy and thrombectomy catheters defines a new level of performance, control and reliability in vascular catheters

#### **Effective Clot Removal**

Latex-free symmetrical balloon maintains a cylindrical shape for improved clot management