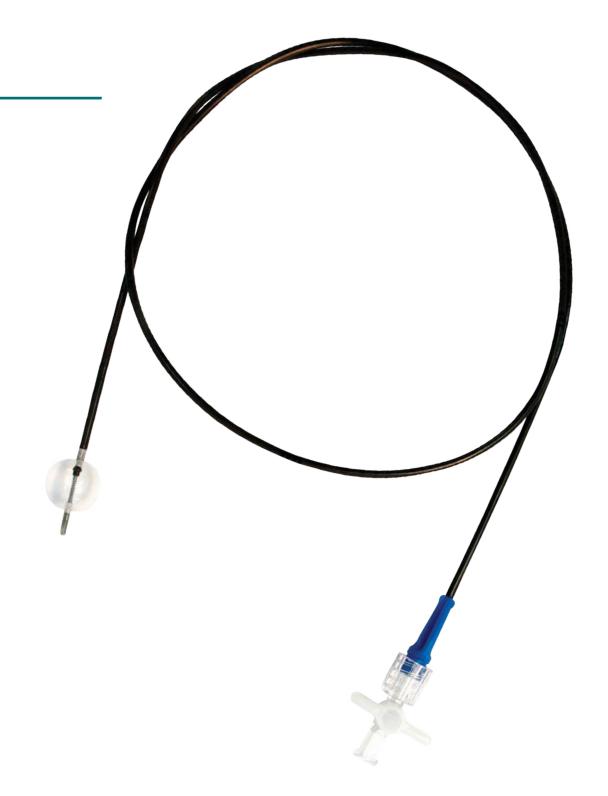

## **The Syntel Difference**

The Syntel line of embolectomy and thrombectomy catheters defines a new level of performance, control and reliability in vascular catheters

#### **Effective Clot Removal**

Latex-free symmetrical balloon maintains a cylindrical shape for improved clot management

#### **Reduced Intimal Trauma**

Shaft design ensures stability in center of vessel to minimize potential damage to the vessel intima

## **Precise Atraumatic Navigation**

Flexible tip and traction balloon offer tactile feedback